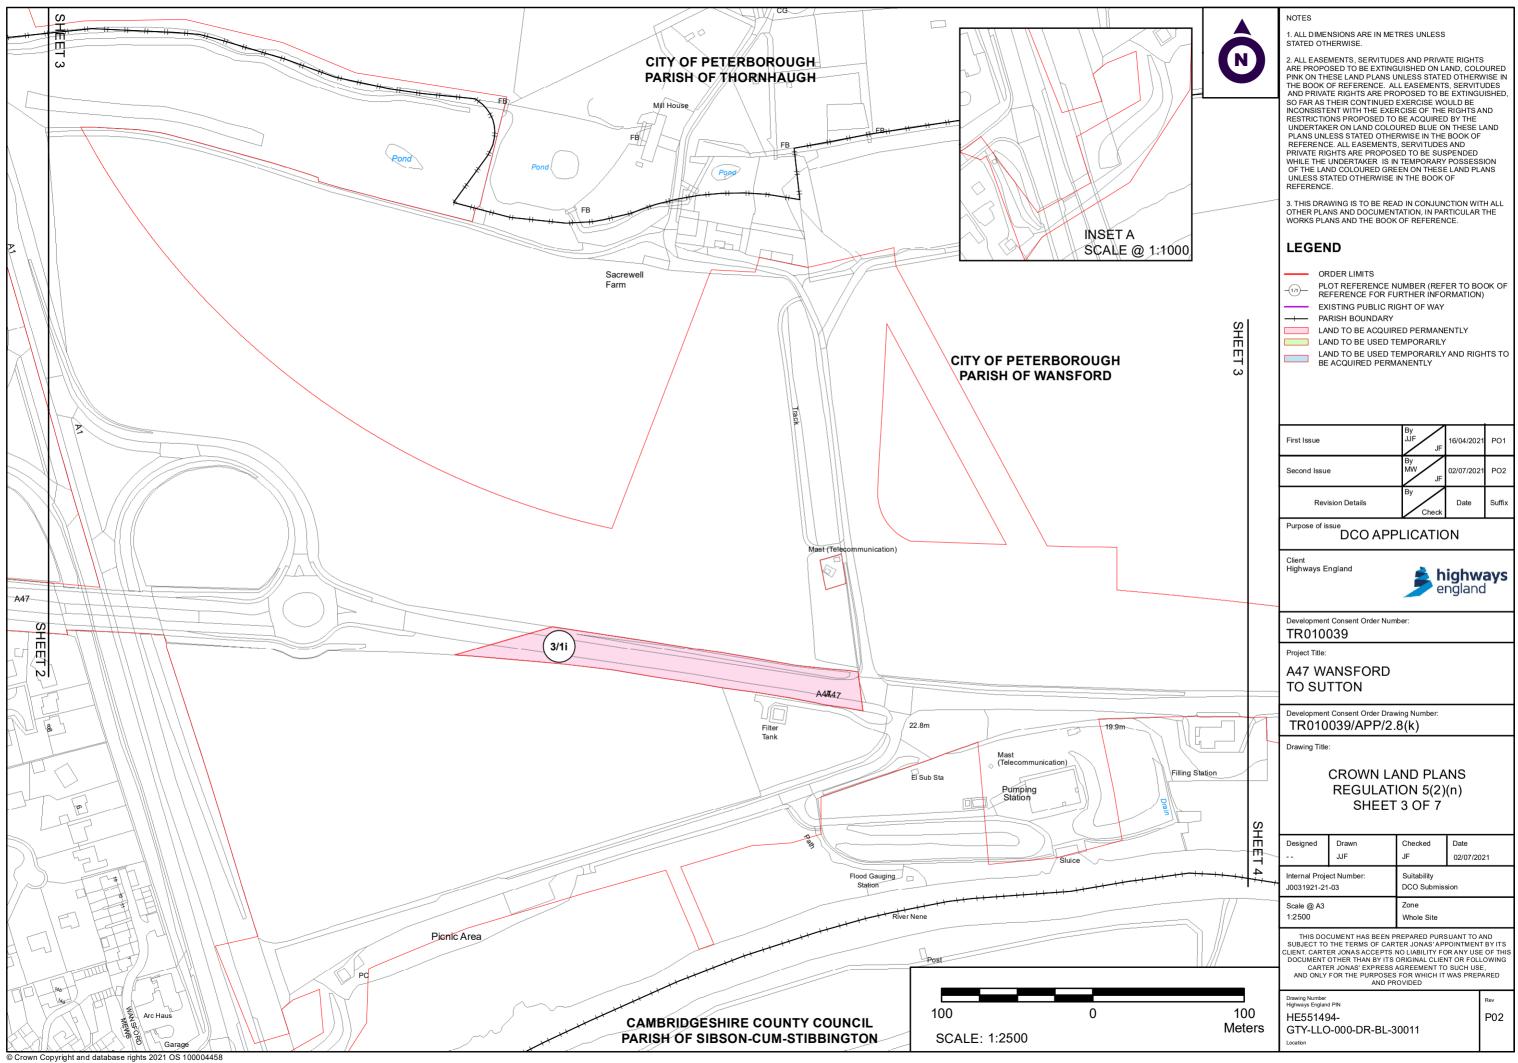

#### NOTES

1. ALL DIMENSIONS ARE IN METRES UNLESS STATED OTHERWISE.

2. ALL EASEMENTS, SERVITUDES AND PRIVATE RIGHTS ARE PROPOSED TO BE EXTINGUISHED ON LAND, COLOURED PINK ON THESE LAND PLANS UNLESS STATED OTHERWISE IN THE BOOK OF REFERENCE. ALL EASEMENTS, SERVITUDES AND PRIVATE RIGHTS ARE PROPOSED TO BE EXTINGUISHED, SO FAR AS THEIR CONTINUED EXERCISE OF THE RIGHTS AND RESTRICTIONS PROPOSED TO BE ACQUIRED BY THE UNDERSTRICT ON THE CARE OF THE RIGHTS AND UNDERTAKER ON LAND COLOURED BLUE ON THESE LAND PLANS UNLESS STATED OTHERWISE IN THE BOOK OF REFERENCE. ALL EASEMENTS, SERVITUDES AND REFERENCE. ALL EASEMENTS, SERVITUDES AND PRIVATE RIGHTS ARE PROPOSED TO BE SUSPENDED WHILE THE UNDERTAKER IS IN TEMPORARY POSSESSION OF THE LAND COLOURED GREEN ON THESE LAND PLANS UNLESS STATED OTHERWISE IN THE BOOK OF REFERENCE.

3. THIS DRAWING IS TO BE READ IN CONJUNCTION WITH ALL OTHER PLANS AND DOCUMENTATION, IN PARTICULAR THE WORKS PLANS AND THE BOOK OF REFERENCE.

#### LEGEND

ORDER LIMITS

PLOT REFERENCE NUMBER (REFER TO BOOK OF REFERENCE FOR FURTHER INFORMATION) -(1/1)---EXISTING PUBLIC RIGHT OF WAY

----PARISH BOUNDARY

LAND TO BE ACQUIRED PERMANENTLY

LAND TO BE USED TEMPORARILY 

LAND TO BE USED TEMPORARILY AND RIGHTS TO BE ACQUIRED PERMANENTLY 

| First Issue      | By<br>JJF<br>JF | 16/04/2021 | PO1    |
|------------------|-----------------|------------|--------|
| Second Issue     | By<br>MW<br>JF  | 02/07/2021 | PO2    |
| Revision Details | By<br>Check     | Date       | Suffix |